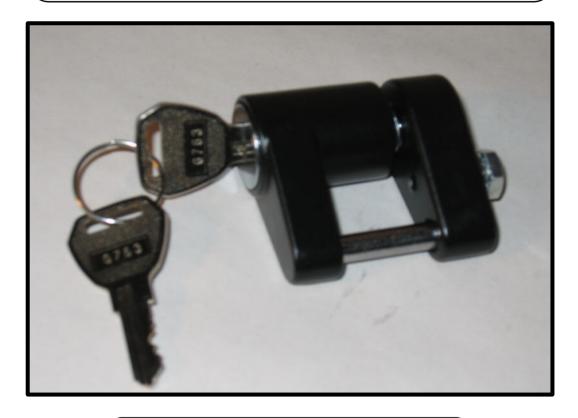

## P/N RW900136 A Attention:

Don't let thieves play pick a part in your trunk! Simple but elegant lock requires drilling one hole to mount. Holds trunk handle in closed position, Unique design allows outer portion of lock to store in trunk when it is not necessary to have trunk lid locked - thus eliminating having to lock and unlock when in secure surroundings. Style complements vintage look. Hardened steel pin, tumbler type key lock. Furnished with two keys. No Worries Mate - It's Locked Up!